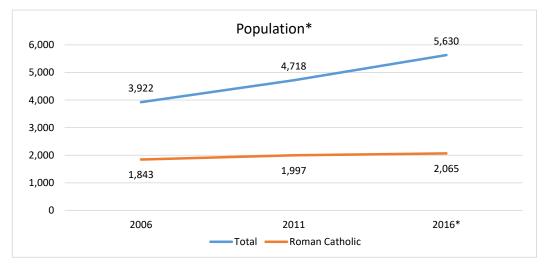

#### How our population has changed:

'A parish should be really in contact with the homes and lives of the people.'

## Who we are as a Community:

'A place of welcome and compassion.'

\* Please note 2016 is the last census data available.