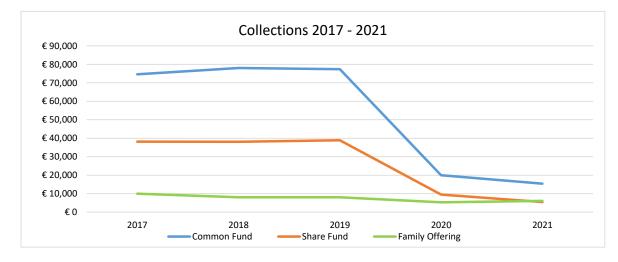

#### We have also gathered resources to support the work of the parish and the diocese:

| ProCathedral<br>Collections | 2017     | 2018     | 2019     | 2020     | 2021     | % Movement |
|-----------------------------|----------|----------|----------|----------|----------|------------|
| Common Fund                 | € 74,630 | € 78,003 | € 77,367 | € 19,969 | € 15,414 | -79%       |
| Share Fund                  | € 38,135 | € 38,102 | € 38,895 | € 9,510  | € 5,473  | -86%       |
| Family Offering             | € 9,983  | € 8,079  | € 8,076  | € 5,320  | € 6,114  | -39%       |