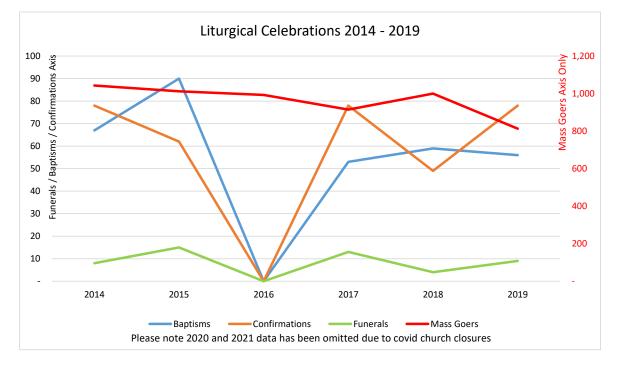

# Over recent years our liturgical celebrations have included:

| ProCathedral<br>Liturgical<br>Celebrations | 2014  | 2015  | 2016 | 2017 | 2018  | 2019 | % Movement |
|--------------------------------------------|-------|-------|------|------|-------|------|------------|
| Baptisms                                   | 67    | 90    | -    | 53   | 59    | 56   | -16%       |
| Confirmations                              | 78    | 62    | -    | 78   | 49    | 78   | 0%         |
| Funerals                                   | 8     | 15    | -    | 13   | 4     | 9    | 13%        |
| Mass Goers                                 | 1,043 | 1,012 | 993  | 915  | 1,000 | 813  | -22%       |