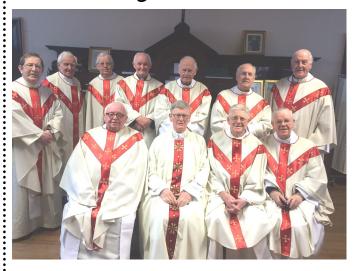

# Congratulations

1964 Ordination Class for the Archdiocese of Dublin celebrating 52 years of Priestly Service with the Celebration of the Eucharist here in the Pro-Cathedral.

Congratulations and best wishes to all especially to our own **Fr Paddy Gleeson** (*front row far right*), retired Priest in residence here in St. Mary's Pro-Cathedral. Fr Gleeson continues to minister in retirement with the celebration of daily Mass and hearing confessions.